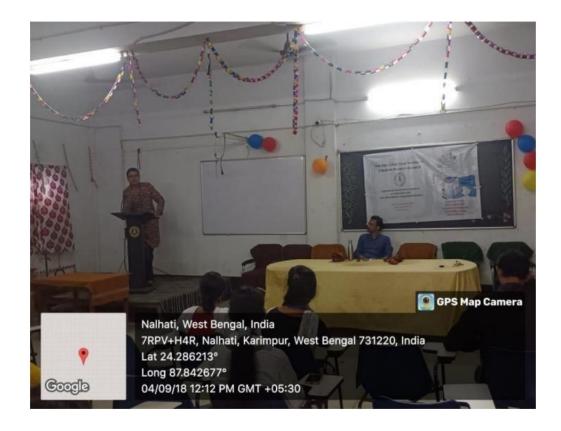

## One-Day College Level Seminar on 'Literature Review in Research'

Organised by Department of Commerce in collaboration with IQAC,Hiralal Bhakat College,Nalhati,Birbhum

Venue: Room No.23

Time: 12 noon

Resource Person
Dr. Indranil Mondal
Department of Geography
Hiralal Bhakat College
Nalhati, Birbhum

## ONE-DAY COLLEGE LEVEL SEMINAR ON 'LITERATURE REVIEW IN RESEARCH'

An initiative of Department of Commerce & IQAC, Hiralal Bhakat College, Nalhati

**Literature Review** 

### **Objective**

The seminar aims at throwing light on different perspectives of literature review in research.

**Date & Time** 

4th September,2018 12 Noon (IST) Patron: Dr. Debabrata Saha, Teacher-in-Charge, Hiralal Bhakat College, E-mail: hbcollege@gmail.com Convener: Prof.Salil Kumar Sengupta, HOD, Department of Commerce, Hiralal Bhakat College.