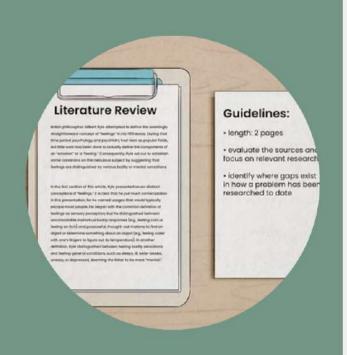

## ONE-DAY COLLEGE LEVEL SEMINAR ON 'LITERATURE REVIEW IN RESEARCH'

An initiative of Department of Commerce & IQAC, Hiralal Bhakat College, Nalhati

**Literature Review** 

### **Objective**

The seminar aims at throwing light on different perspectives of literature review in research.

**Date & Time** 

4th September,2018 12 Noon (IST) Patron: Dr. Debabrata Saha, Teacher-in-Charge, Hiralal Bhakat College, E-mail: hbcollege@gmail.com Convener: Prof.Salil Kumar Sengupta, HOD, Department of Commerce, Hiralal Bhakat College.